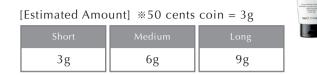

# Apply Purifying Gel Shampoo & Rinse

<Function>

Pre-wash to remove dirt on scalp and hair, and also excessive fatty acids.

[Estimated Amount] \*\*50 cents coin = 3ml

| Short | Medium | Long |
|-------|--------|------|
| 3ml   | 6ml    | 9ml  |