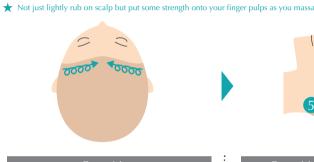

Face Line Massage by drawing small circles from the temple to face

Massage by drawing circles that go against the pores from the face line to golden point.

Massage by drawing small circles from the back of the neck to golden point.