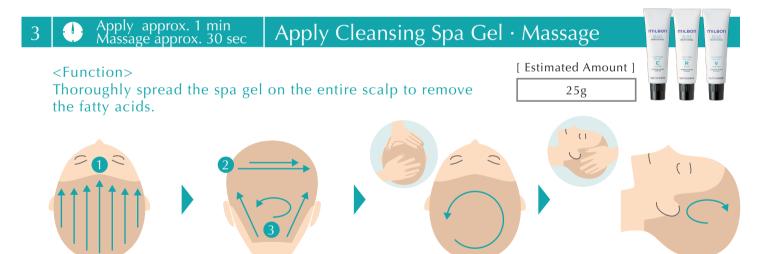

Begin from the center, apply on the 7 lines according to the directions shown. Apply pressure to the thumb for better penetration.

★ Please ensure that every part of the scalp is thoroughly applied in order to remove dirt from the scalp.

Apply 2 lines on the

hair whorl and behind

the ears, then take a

and rub into the back

and on the nape area.

Place palm close to the head and gently massage by going around in 3 big circles. small amount of spa gel

Repeat the same massage technique for the side and the back too.

Cleansing Massage

Triggering the scalp with movement helps to remove dirt and unblock pores.

Massage towards the center direction that go against the pores In order to force dirt and sebum out (AA) of the pores, be conscious on the [rotation] and [direction].