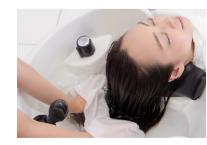

Rinse

Wash the scalp thoroughly until clean.

Replenish oil to the scalp to keep the scalp moisturized.

Place the treatment on your fingertips, and thinly apply throughout the scalp. Apply the remaining treatment on the hair from the ends to the middle. Rinse thoroughly until clean.