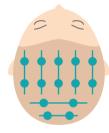

sify

Emulsifying the spa gel on the scalp with a warm towel makes rinsing much easier.



Direction for hand

Move gently with finger pulps.

- 1 Fill basin with warm water (45°C) and soak towel.
- 2 Place towel around the face line and press the center while grabbing on both of the sides, and move throughout the scalp in circular motion.
- 3 Once again place towel into warm water (45°C), and repeat the same step for the nape and neck areas.



Rinse

Wash the scalp thoroughly until clean.



Replenish oil to the scalp to keep the scalp moisturized.





Place the treatment on your fingertips, and thinly apply throughout the scalp. Apply the remaining treatment on the hair from the ends to the middle. Rinse thoroughly until clean.

#### Towel Dry

Use towel to absorb the excess water.





Apply and lightly massage.

# 10 Finish

#### Useful Tips Combination with hair care process

Total care can be achieved by combining both hair and scalp care.