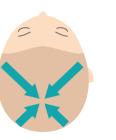

Begin from the center, apply on the 7 lines according to the directions shown. Apply pressure to the thumb for better penetration.

★ Please ensure that every part of the scalp is thoroughly applied in order to remove dirt from the scalp.