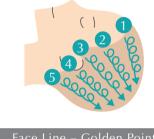

Begin from the center, apply on the 7 lines according to the directions shown. Apply pressure to the thumb for better penetration.

★ Please ensure that every part of the scalp is thoroughly applied in order to remove dirt from the scalp.

Face Line Massage by drawing small circles from the temple to face

Massage by drawing circles that go against the pores from the face line to golden point.

Massage by drawing small circles from the back of the neck to golden point.