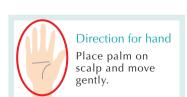

| Long |
|-------|--------|------|
| 3ml   | 6ml    | 9ml  |



Begin from the center, apply on the 7 lines according to the directions shown. Apply pressure to the thumb for better penetration.

★ Please ensure that every part of the scalp is thoroughly applied in order to remove dirt from the scalp.

Adjust the temperature of spa gel in case ustomers do not like the cooling sensation oak the spa gel tube in 40~45°C not water for about 15 minutes.

Adjust according to season and

※ Be careful not to allow

Apply 2 lines on the

hair whorl and behind

the ears, then take a

and rub into the back

and on the nape area.

Place palm close to the head and gently massage by going around in 3 big circles. small amount of spa gel

Repeat the same massage technique for the side and the back too.



Cleansing Massage

Triggering the scalp with movement helps to remove dirt and unblock pores.



Massage towards the center direction that go against the pores In order to force dirt and sebum out (AA) of the pores, be conscious on the [rotation] and [direction].



Face Line Massage by drawing small circles from the temple to face



Massage by drawing circles that go against the pores from the face line to golden point.



Massage by drawing small circles from the back of the neck to golden point.



Direction for hand Move gently with finger pulps.



### Emulsify

Emulsifying the spa gel on the scalp with a warm towel makes rinsing much easier.



Direction for hand

Move gently with finger pulps.

- 1 Fill basin with warm water (45°C) and soak towel.
- 2 Place towel around the face