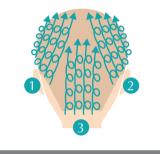

Repeat the same massage technique for the side and the back too.

Cleansing Massage

Triggering the scalp with movement helps to remove dirt and unblock pores.

Massage towards the center direction that go against the pores In order to force dirt and sebum out (AA) of the pores, be conscious on the [rotation] and [direction].