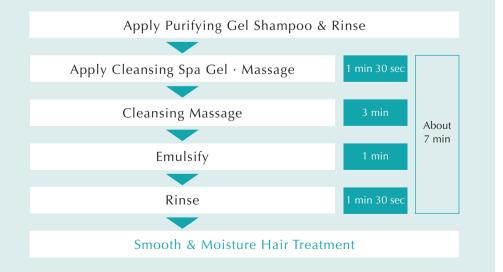

# Apply Purifying Gel Shampoo & Rinse

<Function>

Pre-wash to remove dirt on scalp and hair, and also excessive fatty acids.

[Estimated Amount] \*\*50 cents coin = 3ml

| Short | Medium | Long |
|-------|--------|------|
| 3ml   | 6ml    | 9ml  |

Repeat the same massage technique for the side and the back too.

Cleansing Massage

Triggering the scalp with movement helps to remove dirt and unblock pores.

Massage towards the center direction that go against the pores In order to force dirt and sebum out (AA) of the pores, be conscious on the [rotation] and [direction].

### Emulsify

Emulsifying the spa gel on the scalp with a warm towel makes rinsing much easier.

Direction for hand

Move gently with finger pulps.

- 1 Fill basin with warm water (45°C) and soak towel.
- 2 Place towel around the face line and press the center while grabbing on both of the sides, and move throughout the scalp in circular motion.
- 3 Once again place towel into warm water (45°C), and repeat the same step for the nape and neck areas.

Rinse

Wash the scalp thoroughly until clean.

Replenish oil to the scalp to keep the scalp moisturized.

Place the treatment on your fingertips, and thinly apply throughout the scalp. Apply the remaining treatment on the hair from the ends to the middle. Rinse thoroughly until clean.