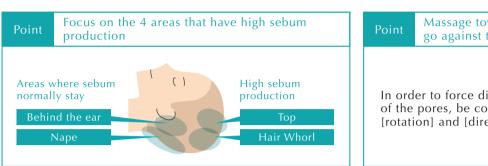

Repeat the same massage technique for the side and the back too.

Cleansing Massage

Triggering the scalp with movement helps to remove dirt and unblock pores.

Massage towards the center direction that go against the pores In order to force dirt and sebum out (AA) of the pores, be conscious on the [rotation] and [direction].